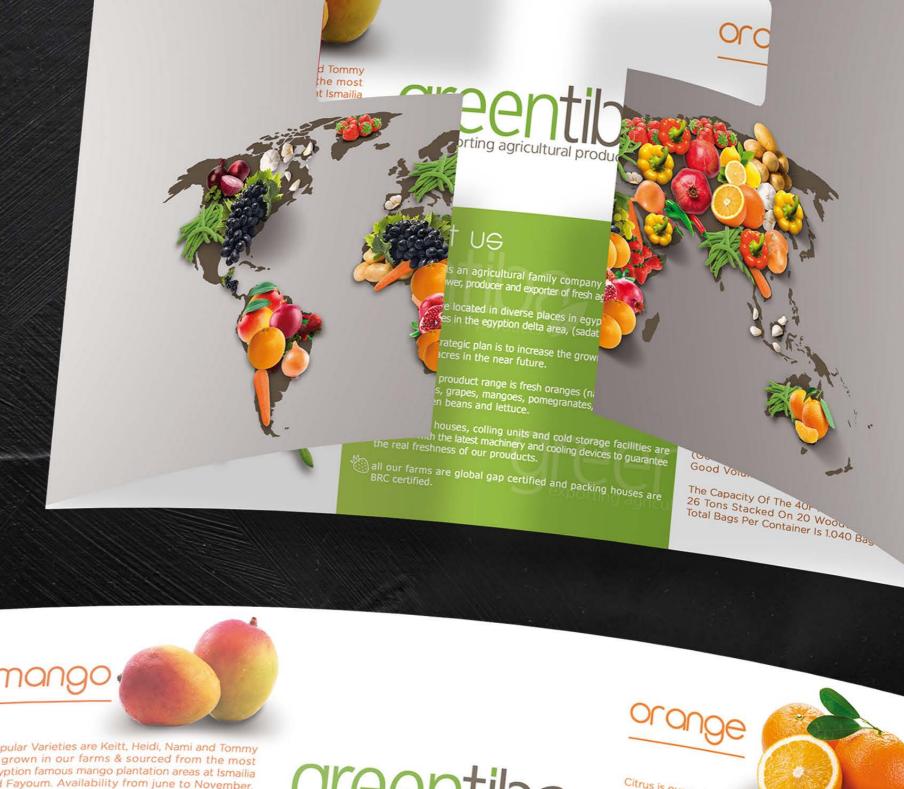

# BROCHURE GRAPHIC DESIGN

TEAM WORK makes the DREAM WORK

The Capacity Of The 40FT Reefer Container Is 26 Tons Stacked On 20 Wooden Pallets-The Total Bags Per Container Is 1.040 Bags.