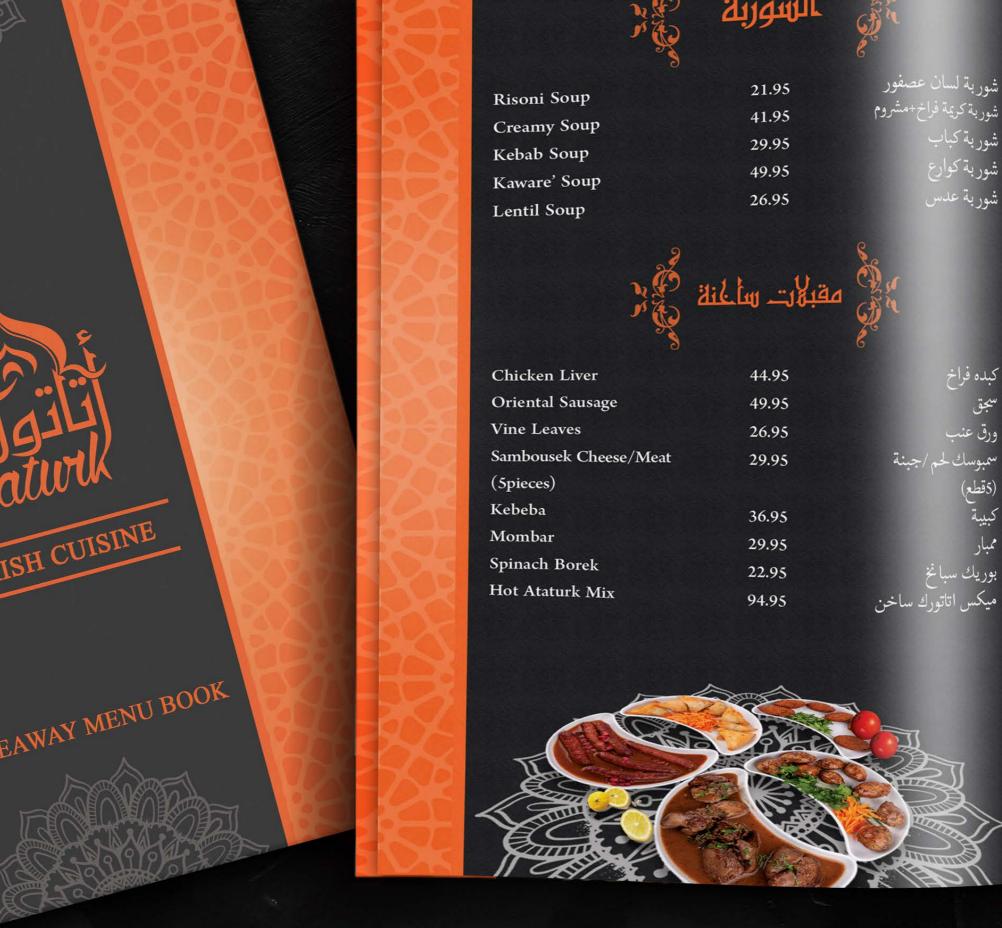

#### + ATATURK

TURKISH NAME

# Creativity is thinking new things

MENU GRAPHIC DESIGN

| 4                        |                                        |                                                                                                                  |                                                   |
|--------------------------|----------------------------------------|------------------------------------------------------------------------------------------------------------------|---------------------------------------------------|
|                          | 9                                      |                                                                                                                  | 100                                               |
| <u>}</u>                 |                                        | قى عنب                                                                                                           | كرميت ورف<br>(الباشا)                             |
|                          | न मेरान् न्यू                          | <b>&amp;</b>                                                                                                     | (الباشا)                                          |
| Imam Balidi Egg Plant    | ) · Jā                                 | iga Ca                                                                                                           | DAZ.                                              |
| Hummus with Meat         | 34.95                                  | ST in                                                                                                            |                                                   |
| Spicy Almond Salad       | 39.95                                  | 6°                                                                                                               |                                                   |
| Tabbouleh                | 21.95                                  | ب بن إمام باليدي                                                                                                 | 100944                                            |
| Fattoush                 | 16.95                                  | ذنجان امام باليدي<br>مص باللحم<br>سلطة اللوز الحار<br>سلطة اللوز الحار                                           | با                                                |
| Hummus                   | 32.95                                  | هص :<br>املة اللوز الحار                                                                                         |                                                   |
| Metabel                  | 14.95                                  | سلط<br>تبولة                                                                                                     | DOM NOT                                           |
| Baba Ghanoush            | 14.95                                  | ىبو.<br>فتوش                                                                                                     | 1889 De                                           |
| Green Salad              | 14.95                                  | مر ت                                                                                                             | ASS DEX                                           |
| Tahini                   | 14.95                                  | متبل                                                                                                             |                                                   |
| Yogurt with Cucumber     | 14.95                                  | بابا غنوج                                                                                                        |                                                   |
| Olives with Zaatar       | 14.95                                  | سلطة بلدي                                                                                                        |                                                   |
| Ataturk Mix Salad        | 14.95                                  | طحينة<br>الزار                                                                                                   | TO BE                                             |
| 9                        | 69.95                                  | متبل<br>بابا غنوج<br>سلطة بلدي<br>طحينة<br>زبادي بالخيار<br>زيتون بالزعتر<br>ريتون بالزعتر<br>سلاطة ميكس اتاتورك | 100                                               |
| v 🖔                      |                                        | زيتون فعر و اتاتورك                                                                                              |                                                   |
| में हैं विराधि           | le strong                              |                                                                                                                  | طبر ا                                             |
| Chila .                  | الإكاني الإطناف                        | SI CON                                                                                                           | طبق طبق                                           |
| Shikh Mahshy Ankara Rice |                                        | " ( ) h                                                                                                          | طبق طبق طبق طبق                                   |
| Rice with Nuts           | 49.95                                  | 6                                                                                                                | طبق                                               |
| Haji Papa Rice           | 39.9 <sub>5</sub><br>29.9 <sub>5</sub> | شيخ المحاشي                                                                                                      | طبق                                               |
| Okra Tajin               | 39.95                                  | ارز انقرة                                                                                                        | کیلو ا                                            |
|                          | 39.95                                  | شيخ المحاشي<br>ارز انقرة<br>ارز بالمكسرات<br>ارز حاجي بابا<br>طاجن بامية                                         | كيلو ،<br>كيلو ك<br>كيلو كب<br>كيلو كب<br>كيلو مث |
| Mosaka Tajin             | 29.95                                  | ارز عابي                                                                                                         | کیلو کب                                           |
|                          | 29.95                                  | طاحن ملوخية                                                                                                      | کیلو مش                                           |
|                          |                                        | طاجن ملوخية<br>طاجن مسقعة<br>طاجن مسقعة                                                                          |                                                   |
|                          |                                        |                                                                                                                  | No.                                               |
|                          |                                        |                                                                                                                  |                                                   |
|                          |                                        |                                                                                                                  | A -                                               |
| A TOP                    | Yes                                    |                                                                                                                  | 3                                                 |
|                          |                                        |                                                                                                                  |                                                   |